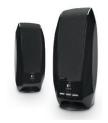

#### S150 Digital USB Speaker System

USB-powered speakers in a sleek, portable design deliver rich sound at the office or on-the-go.

- 2.0 stereo speaker system
- USB connection for power and digital-quality audio no other cables needed
- · Built-in controls for easily adjusting volume