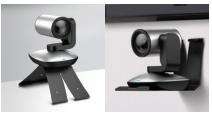

## ConferenceCams For Group Video Meetings

Gone are the dinosaur days of proprietary, complex, and ultra-expensive video-conference systems. Welcome a whole new era of business-grade video conferencing defined by UC application independence, ease of use, affordability...and flexibility.

#### ConferenceCam CC3000e

#### Turn any meeting room into a face-toface video-enabled collaboration room.

With breakthrough affordability and USB plug-and-play ease of use, the CC3000e brings video-enabled conference rooms to the masses. UC platform-independent design enables users to conduct life-like group conference meetings through the desktop video conferencing program of their choice.

The 90-degree FOV with mechanical 260-degree pan and 130-degree tilt is ideal for mid-sized group meetings.

Touch an NFC-enabled mobile device over the base console to instantly pair and enjoy professional speakerphone audio quality.