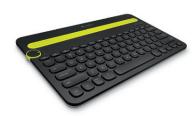

## Bluetooth® Multi-Device ★ Keyboard K480

A keyboard for your computer that also works with your tablet or smartphone.

- Windows® and Mac®, Android™ and iOS
- Easy-Switch™ dail to switch between up to 3 Bluetooth® enabled devices

#### \$49.99

Part # 920-006342

Wireless Keyboard K360

The perfect laptop companion— this copact keyboard lets you type with more comfort while taking up less space.

- 3-year battery life<sup>6</sup>
- Six hot keys and 12 programmable F-keys<sup>4</sup>