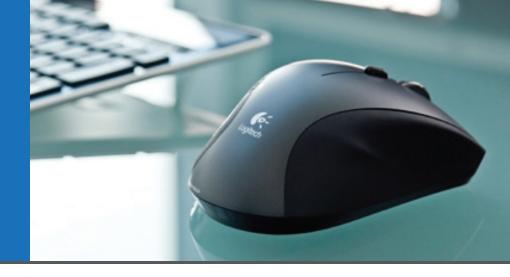

#### Performance Mouse MX™

Delivers sensational comfort and precise tracking on virtually any surface—even glass.

- Darkfield Laser Tracking<sup>™</sup> for precise cursor control—even on glass (4mm+ thick)
- Ends battery hassle and downtime by recharging, even when mouse is in use
- Hyper-fast scrolling for long pages
- Sculpted right-handed shape with programmable stealth thumb controls4

**\$99.99**; Part # 910-001105