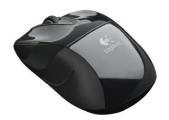

#### Marathon Mouse M705

Uses less than half the power of comparable mice, delivering up to three full years between battery changes. $^{\rm G}$ 

- Sculpted right-hand design with three integrated thumb buttons
- · Hyper-fast scrolling for long pages

\$49.99; Part # 910-001935