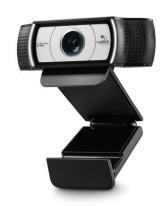

## ConferenceCams For Group Video Meetings

Gone are the dinosaur days of proprietary, complex, and ultra-expensive video-conference systems. Welcome a whole new era of business-grade video conferencing defined by UC application independence, ease of use, affordability...and flexibility.

#### ConferenceCam CC3000e

#### Turn any meeting room into a face-toface video-enabled collaboration room.

With breakthrough affordability and USB plug-and-play ease of use, the CC3000e brings video-enabled conference rooms to the masses. UC platform-independent design enables users to conduct life-like group conference meetings through the desktop video conferencing program of their choice.

The 90-degree FOV with mechanical 260-degree pan and 130-degree tilt is ideal for mid-sized group meetings.

Touch an NFC-enabled mobile device over the base console to instantly pair and enjoy professional speakerphone audio quality.