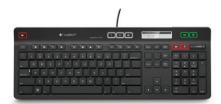

#### UC Keyboard 725-C

Redefines UC collaboration: it's not just a keyboard—it's a communications control center. With never-before-seen phone and video controls, the desktop Jabber® experience is managed directly from the keyboard. Designed exclusively for Cisco®, this combo fits the ever-shrinking desktop so it's perfect for small workspaces, hot desking and cubicles.

- Dedicated phone and video control keys
- Illuminated keys display call/video status
- Keyboard LCD display for phone notifications
- Logitech PerfectStroke<sup>™</sup> key system

#### \$149.99

Part # 920-004200