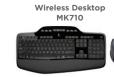

#### Wireless Desktop MK710

Delivers greater productivity and superior comfort. LCD dashboard features at-a-glance icon status of battery life.

- Three years of power without keyboard battery changes<sup>9</sup>
- Logitech® Incurve keys™ and cushioned palm rest
- Hyper-fast scrolling for long pages

#### \$99.99

Part # 920-002416