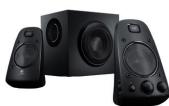

#### Speaker System Z623

THX® Certified system delivers 200 watts of studio-quality sound that enhances presentations or video conferences with immersive audio.

- Powerful 2.1 system with easy, two-satellite setup and subwoofer
- · Multiple inputs for up to three devices and built-in headphone jack for added privacy
- Integrated controls to customize employee listening experience

\$149.99; Part # 980-000402