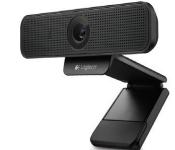

#### Webcam C930e

Logitech's most advanced HD business webcam yet. Enables true-to-life collaboration with the widest-ever field-of-view in a business webcam. As the first webcam with HD 1080p H.264/SVC UVC 1.5 encoding, video is processed within the camera and adjusts dynamically to the available bitstream. The result is a smoother video stream in applications like Microsoft® Lync™ 2013.

- HD 1080p video quality at 30 frames-per-second
- H.264 with Scalable Video Coding (SVC) and UVC 1.5 encoding technology
- 90-degree diagonal field of view
- Pan, tilt and zoom option controlled by software
- ZEISS® glass lens
- · Convenient privacy shutter

#### \$129.99 Part # 960-000971