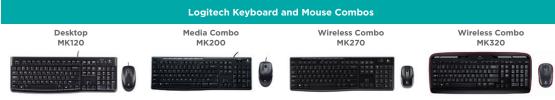

# Keyboard & Mouse Combos

Get comfort, style and precision with these seamless, user-friendly combinations.

#### Wireless Combo MK520

Sleek keyboard-and-mouse combo that puts convenience and control comfortably at your fingertips.

- Instant Media Access
- Three years of power without keyboard battery change<sup>6</sup>
- Full-sized layout

#### Wireless Desktop MK320 😤

A wireless mouse and keyboard combo that brings Logitech's Unifying™ technology into the workplace at an affordable price point.

- Sleek design
- Plug-and-play simplicity
- · Extended battery life
- Four re-programmable F-keys and six re-programmable hot keys

#### Media Combo MK270 🔀

Fast and reliable keyboard and mouse connectivity of up to 10 meters with Logitech Advanced 2.4 GHz wireless, even in the busiest environments.

- Internal unifying receiver storage compartment in mouse
- 24-month keyboard and 12-month mouse battery life<sup>6</sup> plus auto-sleep