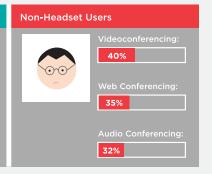

## EXCEPTIONAL TOOLS FOR THE ANYWHERE WORKPLACE

Frost & Sullivan research shows that most companies support a virtual workplace— with more employees working from locations that are different from those of their colleagues than ever before.

Logitech peripherals and solutions enable users to work comfortably and productively wherever work happens — in the office, at home, or on the go.

Intuitive, ergonomically-inspired designs. Brilliant solutions that real people love to use. Simplicity that liberates IT and lets users plug it in and forget it.

Percentage of Workforce Working Away from their Office Desks (North America), 2011 (N=205)

Source: Frost & Sullivan