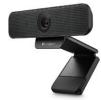

#### C920-C Webcam

The same webcam that is included in the UC Solution for Cisco 725-C can also be purchased individually. Designed exclusively for Cisco, this professional HD webcam seamlessly integrates with Cisco solutions to bring face-toface communication to the collaboration experience.

- HD 1080p<sup>2</sup> video at up to 30 frames per second
- UVC H.264 encoding technology
- 78-degree field of view with true widescreen

\$119 99 Part # 960-000945