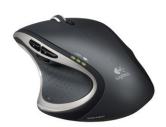

#### Marathon Mouse M705

Uses less than half the power of comparable mice, delivering up to three full years between battery changes. $^{\rm G}$ 

- Sculpted right-hand design with three integrated thumb buttons
- · Hyper-fast scrolling for long pages

\$49.99; Part # 910-001935