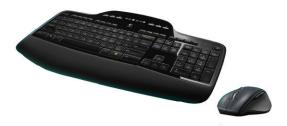

#### Wireless Desktop MK710

Delivers greater productivity and superior comfort. LCD dashboard features at-a-glance icon status of battery life.

- Three years of power without keyboard battery changes<sup>9</sup>
- Logitech® Incurve keys™ and cushioned palm rest
- Hyper-fast scrolling for long pages

#### \$99.99

Part # 920-002416