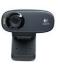

#### B525 HD Webcam

Compact, foldable design is ideal for individual mobile video conferencing. The 360-degree swivel makes it easy to broadcast at any angle, turn away for added privacy, and fold up for easy packing on the go.

- HD 720p video quality at 30 frames-per-second
- Autofocus for image sharpness at multiple distances

\$59.99

Part # 960-000841