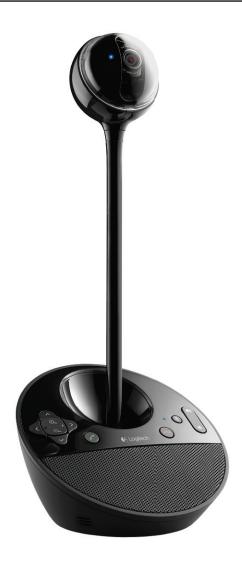

#### BCC950 ConferenceCam

## Small group video conferencing has arrived—everywhere.

Now groups can collaborate over video from anywhere – no more competing for those overbooked conference room systems or huddling around a single PC just to have a video meeting.

Remote control and base button controls for pan, tilt and zoom, answer/hang-up, volume and mute.

#### BCC950 ConferenceCam

Combines professional HD video and superior speakerphone audio. Perfect for enabling small groups to have video meetings in conference rooms, offices and collaboration areas. Now small teams don't have to compete for those overbooked video meeting rooms or huddle around a single PC just to have a video meeting.

- HD 1080p video at up to 30 frames per second
- Built-in full duplex speakerphone and noise-cancelling mic
- $\bullet$  ZEISS  $\!\!^{\scriptscriptstyle{(\!0\!)}}$  optics with autofocus
- 78-degree FOV with 180-degree camera pan
- USB plug and play connectivity

#### \$249.99

Part # 960-000866