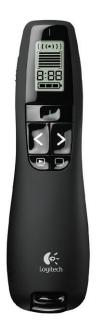

#### Professional Presenter R800

Designed for high-impact presentations, the R800 makes an impression in the meeting room with a brilliant green laser pointer, LCD display, and intuitive slideshow controls.

- Green laser is easy to see on any presentation screen
- Built-in LCD timer and silent vibrating alerts
- Up to 100-foot (30-meter) range

\$79.99

Part # 910-001350