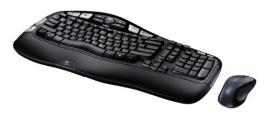

#### Wireless Wave Combo MK550

Designed for the ergonomic workspace, featuring the Comfort Wave keyboard and a contoured laser mouse to give employees a naturally comfortable experience.

- Wave design and cushioned palm rest positions hands and fingers comfortably
- Soft rubber side grips and laser tracking give mouse smooth precision on almost any surface
- Three years of power without keyboard battery changes9

#### \$79.99

Part # 920-002555