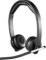

#### USB Headset H570e

Enterprise-grade communication, comfortable fit and unmatched by the competition.

- Padded, metal-reinforced headband and replaceable leatherette earpads
- Intuitive inline controls
- Digital signal processing (DSP)
- Logitech Sound Protection

Stereo: \$49.99; Part # 981-000574 Mono: \$44.99; Part # 981-000570