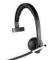

#### USB Headset H650e

Comfortable, stylish enterprise quality communication for all-day productivity.

- · Dynamic equalizer
- Acoustic echo cancelation and noise-cancelling microphone
- In-call LED indicator light<sup>3</sup>
- Flexible microphone boom
- Quick-access inline controller
- Flat no-tangle cable
- Logitech Sound Protection

Stereo: \$89.99; Part # 981-000518 Mono: \$79.99; Part # 981-000513