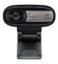

#### B910 HD Webcam

With HD 720p video, stereo audio and included privacy shutter, the B910 webcam is an easy way for professionals to collaborate—without leaving their desks.

- HD 720p video quality at 30 frames-per-second
- Autofocus for image sharpness at multiple distances
- 78-degree diagonal field of view
- ZEISS® glass lens
- · Convenient privacy shutter

\$79.99

Part # 960-000683