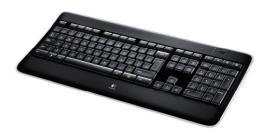

#### Wireless Illuminated Keyboard K800 🔀

Delivers a brilliant typing experience—day or night. Thin profile, clear edge, wireless design and laser-etched PerfectStroke™ key system are the height of office sophistication.

- · Laser-etched keys with adjustable backlighting
- Logitech Incurve<sup>™</sup> keys; durable concave keys that position your fingers properly for hours of comfortable, fluid and quiet typing
- Fast, easy, flexible recharging8

Part # 920-002359

Experience better typing-even in the dark — with this corded illuminated keyboard. The PerfectStoke™ key system makes every stroke fluid and natural and the thin profile adds an elegant touch to any desk.