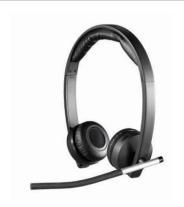

#### Open-concept offices

Help them focus. Our stereo headsets are ideal for users who need to block off surrounding noise in busy office environments.

## **UC** Audio For Distraction-Free Communication

Crank up your team's productivity. With enterprise-quality performance, plug-and-play compatibility and intuitive, user-friendly design, Logitech UC Audio is engineered to GET. THINGS. DONE.

#### Wireless Headset H820e

Enterprise-grade wireless communication for maximum UC productivity.

- DECT spectrum wireless connectivity
- In-call LED indicator light<sup>3</sup>
- · On-boom mute button and mute indicator LED light
- Intuitive on-ear call controls
- Up to 10 hours of wideband talk time
- Logitech Sound Protection

Dual: \$199.99; Part # 981-000516 Mono: \$179.99; Part # 981-000511

#### USB Headset H650e

Comfortable, stylish enterprise quality communication for all-day productivity.

- · Dynamic equalizer
- Acoustic echo cancelation and noise-cancelling microphone
- In-call LED indicator light<sup>3</sup>
- Flexible microphone boom
- Quick-access inline controller
- Flat no-tangle cable
- Logitech Sound Protection

Stereo: \$89.99; Part # 981-000518 Mono: \$79.99; Part # 981-000513

#### USB Headset H570e

Enterprise-grade communication, comfortable fit and unmatched by the competition.

- Padded, metal-reinforced headband and replaceable leatherette earpads
- Intuitive inline controls
- Digital signal processing (DSP)
- Logitech Sound Protection

Stereo: \$49.99; Part # 981-000574 Mono: \$44.99; Part # 981-000570