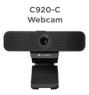

#### C920-C Webcam

The same webcam that is included in the UC Solution for Cisco 725-C can also be purchased individually. Designed exclusively for Cisco, this professional HD webcam seamlessly integrates with Cisco solutions to bring face-to-face communication to the collaboration experience.

- HD 1080p<sup>2</sup> video at up to 30 frames per second
- UVC H.264 encoding technology
- 78-degree field of view with true widescreen

#### \$119.99

Part # 960-000945