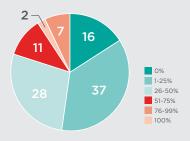

## EXCEPTIONAL TOOLS FOR THE ANYWHERE WORKPLACE

Frost & Sullivan research shows that most companies support a virtual workplace— with more employees working from locations that are different from those of their colleagues than ever before.

Logitech peripherals and solutions enable users to work comfortably and productively wherever work happens — in the office, at home, or on the go.

Intuitive, ergonomically-inspired designs. Brilliant solutions that real people love to use. Simplicity that liberates IT and lets users plug it in and forget it.

Percentage of Workforce Working Away from their Office Desks (North America), 2011 (N=205)

Source: Frost & Sullivan