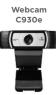

#### Webcam C930e

Logitech's most advanced HD business webcam yet. Enables true-to-life collaboration with the widest-ever field-of-view in a business webcam. As the first webcam with HD 1080p H.264/SVC UVC 1.5 encoding, video is processed within the camera and adjusts dynamically to the available bitstream. The result is a smoother video stream in applications like Microsoft® Lync™ 2013.

- HD 1080p video quality at 30 frames-per-second
- H.264 with Scalable Video Coding (SVC) and UVC 1.5 encoding technology
- 90-degree diagonal field of view
- Pan, tilt and zoom option controlled by software
- ZEISS® glass lens
- · Convenient privacy shutter

#### \$129.99 Part # 960-000971