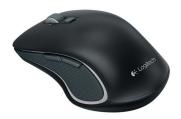

#### Wireless Mouse M560

Comfort and workplace productivity come together with this full size and ambidextrous design, and hyper-fast scroll.

- 18 month batter life<sup>6</sup>
- Windows® 8 shortcuts

\$39.99; Part # 910-003880