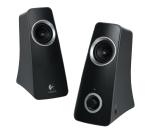

#### Speaker System Z320

Copact speakers can upgrade your office with rich bass and 360 degree sound.

- 2.0 stereo speaker system
- · Compact design at 8 inch high
- · 360-degree room-filling sound

\$59.99; Part # 980-000329