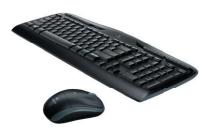

# Keyboard & Mouse Combos

Get comfort, style and precision with these seamless, user-friendly combinations.

#### Wireless Combo MK520

Sleek keyboard-and-mouse combo that puts convenience and control comfortably at your fingertips.

- Instant Media Access
- Three years of power without keyboard battery change<sup>6</sup>
- Full-sized layout