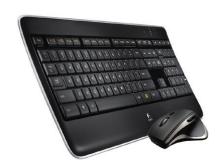

#### Wireless Performance Combo MX800

Get more done with Logitech's most advanced wireless keyboard and mouse in one package. This is the perfect setup for typing and navigation with maximum accuracy, speed and comfort.

- Auto illuminated keyboard with PerfectStroke<sup>™</sup> typing comfort
- Darkfield Laser Tracking<sup>™</sup> for precise mouse cursor control even on glass (4mm+ thick)
- Rechargeable power<sup>8</sup> ends battery hassles and downtime

\$169.99

Part # 920-006237