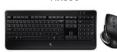

#### Wireless Performance Combo MX800

Get more done with Logitech's most advanced wireless keyboard and mouse in one package. This is the perfect setup for typing and navigation with maximum accuracy, speed and comfort.

- Auto illuminated keyboard with PerfectStroke<sup>™</sup> typing comfort
- Darkfield Laser Tracking<sup>™</sup> for precise mouse cursor control even on glass (4mm+ thick)
- Rechargeable power<sup>8</sup> ends battery hassles and downtime

\$169.99

Part # 920-006237