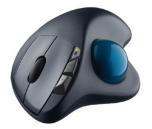

#### Wireless Trackball M570

Works on virtually any surface while remaining stationary for use in tight spaces. Erogonomic design supports your hand so you can work tirelessly.

- 18 month batter life<sup>6</sup>
- Programmable buttons<sup>4</sup>

#### \$59.99

Part # 910-001799

| Track           | balls                   |
|-----------------|-------------------------|
| Corded          | Wireless                |
| Trackman Marble | Wireless Trackball M570 |
|                 |                         |

| MSRP                                                  | \$29.99                                 | \$59.99                                                            |  |
|-------------------------------------------------------|-----------------------------------------|--------------------------------------------------------------------|--|
| Mfr. Part #                                           | 910-000806                              | 910-001799                                                         |  |
| Product Highlight                                     | Fingertip-based control and comfort     | The ultimate in trackball freedom, comfort and thumb-based control |  |
| Connection Features                                   |                                         |                                                                    |  |
| Advanced 2.4 GHz wireless                             |                                         | Up to 30 ft. wireless range                                        |  |
| Unifying Receiver                                     |                                         | ✓                                                                  |  |
| USB support                                           | ✓                                       | ✓                                                                  |  |
| PS2™ support                                          | ✓                                       |                                                                    |  |
| Trackball Features                                    |                                         |                                                                    |  |
| Shape                                                 | Ambidextrous                            | Right-handed                                                       |  |
| Operation                                             | Fingertip-based control                 | Thumb-based control                                                |  |
| Laser Sensor                                          |                                         | ✓                                                                  |  |
| Optical Sensor                                        | ✓                                       |                                                                    |  |
| Scroll Wheel                                          |                                         | ✓                                                                  |  |
| Customizable Buttons for<br>one-touch zoom and more   | 4                                       | 5                                                                  |  |
| Back/Forward Buttons for<br>quick web page navigation | ✓                                       | <b>/</b>                                                           |  |
| Dimensions & Weights                                  |                                         |                                                                    |  |
| Width, Height, Depth<br>(mm & inches)                 | 87 × 165 × 42 mm<br>3.43 × 6.5 × 1.5 in | 95 x 145 x 45 mm<br>3.7 x 5.7 x 1.8 in                             |  |
| Weight (grams & ounces)                               | 198 g, 6.98 oz                          | 130 g, 4.6 oz                                                      |  |
| System Support                                        |                                         |                                                                    |  |
| Windows Vista*, Windows* XP                           | /                                       | ✓                                                                  |  |
| Windows* 7                                            | 1                                       | /                                                                  |  |
| Windows* 8                                            | ✓                                       |                                                                    |  |
| Mac OS* X 10.5 or later                               | ✓                                       | ✓                                                                  |  |