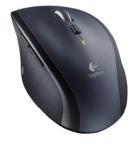

#### Anywhere Mouse MX™

Comfort and control meet in this compact, ergonomically designed mouse that works on any surface—even glass.

- Darkfield Laser Tracking for precise cursor control—even on glass (4mm+ thick)
- Hyper-fast scrolling for long pages
- Forward and back thumb buttons—flip through web pages and photos faster than ever<sup>4</sup>

\$59.99; Part # 910-002896