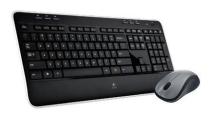

# Keyboard & Mouse Combos

Get comfort, style and precision with these seamless, user-friendly combinations.

#### Wireless Performance Combo MX800

Get more done with Logitech's most advanced wireless keyboard and mouse in one package. This is the perfect setup for typing and navigation with maximum accuracy, speed and comfort.

- Auto illuminated keyboard with PerfectStroke<sup>™</sup> typing comfort
- Darkfield Laser Tracking<sup>™</sup> for precise mouse cursor control even on glass (4mm+ thick)
- Rechargeable power<sup>8</sup> ends battery hassles and downtime

\$169.99

Part # 920-006237