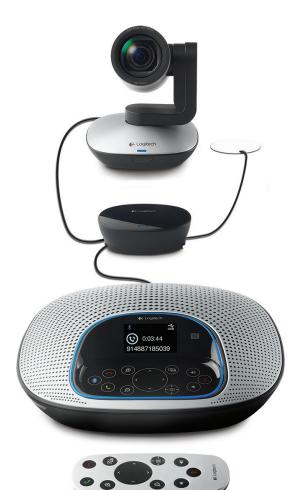

#### BCC950 ConferenceCam

## Small group video conferencing has arrived—everywhere.

Now groups can collaborate over video from anywhere – no more competing for those overbooked conference room systems or huddling around a single PC just to have a video meeting.

Remote control and base button controls for pan, tilt and zoom, answer/hang-up, volume and mute.

#### BCC950 ConferenceCam

Combines professional HD video and superior speakerphone audio. Perfect for enabling small groups to have video meetings in conference rooms, offices and collaboration areas. Now small teams don't have to compete for those overbooked video meeting rooms or huddle around a single PC just to have a video meeting.

- HD 1080p video at up to 30 frames per second
- Built-in full duplex speakerphone and noise-cancelling mic
- $\bullet$  ZEISS  $\!\!^{\scriptscriptstyle{(\!0\!)}}$  optics with autofocus
- 78-degree FOV with 180-degree camera pan
- USB plug and play connectivity

#### \$249.99

Part # 960-000866