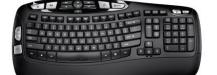

#### Wireless Desktop MK710

Delivers greater productivity and superior comfort. LCD dashboard features at-a-glance icon status of battery life.

- Three years of power without keyboard battery changes<sup>9</sup>
- Logitech® Incurve keys™ and cushioned palm rest
- Hyper-fast scrolling for long pages

#### \$99.99

Part # 920-002416