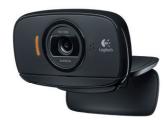

#### B910 HD Webcam

With HD 720p video, stereo audio and included privacy shutter, the B910 webcam is an easy way for professionals to collaborate—without leaving their desks.

- HD 720p video quality at 30 frames-per-second
- Autofocus for image sharpness at multiple distances
- 78-degree diagonal field of view
- ZEISS® glass lens
- · Convenient privacy shutter

\$79.99

Part # 960-000683