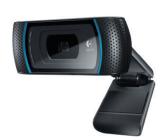

#### Webcam C930e

Logitech's most advanced HD business webcam yet. Enables true-to-life collaboration with the widest-ever field-of-view in a business webcam. As the first webcam with HD 1080p H.264/SVC UVC 1.5 encoding, video is processed within the camera and adjusts dynamically to the available bitstream. The result is a smoother video stream in applications like Microsoft® Lync™ 2013.

- HD 1080p video quality at 30 frames-per-second
- H.264 with Scalable Video Coding (SVC) and UVC 1.5 encoding technology
- 90-degree diagonal field of view
- Pan, tilt and zoom option controlled by software
- ZEISS® glass lens
- · Convenient privacy shutter

#### \$129.99 Part # 960-000971