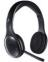

#### Wireless Headset H820e

Enterprise-grade wireless communication for maximum UC productivity.

- DECT spectrum wireless connectivity
- In-call LED indicator light<sup>3</sup>
- · On-boom mute button and mute indicator LED light
- Intuitive on-ear call controls
- Up to 10 hours of wideband talk time
- Logitech Sound Protection

Dual: \$199.99; Part # 981-000516 Mono: \$179.99; Part # 981-000511