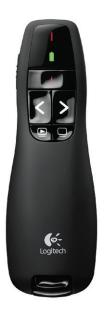

#### Professional Presenter R400

A wireless presenter—with intuitive controls and a red laser pointer—that helps you make your point.

- Intuitive slideshow controls
- Red laser pointer
- Up to 15-meter range

\$49.99

Part # 910-001354