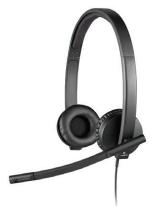

#### USB Headset H650e

Comfortable, stylish enterprise quality communication for all-day productivity.

- · Dynamic equalizer
- Acoustic echo cancelation and noise-cancelling microphone
- In-call LED indicator light<sup>3</sup>
- Flexible microphone boom
- Quick-access inline controller
- Flat no-tangle cable
- Logitech Sound Protection

Stereo: \$89.99; Part # 981-000518 Mono: \$79.99; Part # 981-000513