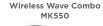

#### Wireless Wave Combo MK550

Designed for the ergonomic workspace, featuring the Comfort Wave keyboard and a contoured laser mouse to give employees a naturally comfortable experience.

- Wave design and cushioned palm rest positions hands and fingers comfortably
- Soft rubber side grips and laser tracking give mouse smooth precision on almost any surface
- Three years of power without keyboard battery changes9

#### \$79.99

Part # 920-002555

Wireless Wave Combo MK550 wave keyboard design doesn't force users to conform to it, but rather it conforms to them. With a subtle five-degree curve designed to let your hands open up and take a natural position, your wrists are never forced to bend. We added gentle indents to position your hands comfortably on the keyboard, along with padded, soft upholstery so you'll have a cushy place to rest your palms. Independent studies show that the Wave keyboard significantly reduces the four major points of discomfort—without causing a noticeable change in typing speed or accuracy.\*