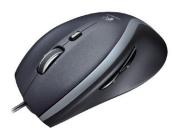

#### Anywhere Mouse MX™

Comfort and control meet in this compact, ergonomically designed mouse that works on any surface—even glass.

- Darkfield Laser Tracking for precise cursor control—even on glass (4mm+ thick)
- Hyper-fast scrolling for long pages
- Forward and back thumb buttons—flip through web pages and photos faster than ever<sup>4</sup>

\$59.99; Part # 910-002896