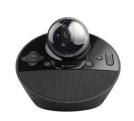

#### BCC950 ConferenceCam

## Small group video conferencing has arrived—everywhere.

Now groups can collaborate over video from anywhere – no more competing for those overbooked conference room systems or huddling around a single PC just to have a video meeting.

Remote control and base button controls for pan, tilt and zoom, answer/hang-up, volume and mute.

#### BCC950 ConferenceCam

Combines professional HD video and superior speakerphone audio. Perfect for enabling small groups to have video meetings in conference rooms, offices and collaboration areas. Now small teams don't have to compete for those overbooked video meeting rooms or huddle around a single PC just to have a video meeting.

- HD 1080p video at up to 30 frames per second
- Built-in full duplex speakerphone and noise-cancelling mic
- $\bullet$  ZEISS  $\!\!^{\scriptscriptstyle{(\!0\!)}}$  optics with autofocus
- 78-degree FOV with 180-degree camera pan
- USB plug and play connectivity

#### \$249.99

Part # 960-000866