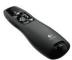

#### Professional Presenter R800

Designed for high-impact presentations, the R800 makes an impression in the meeting room with a brilliant green laser pointer, LCD display, and intuitive slideshow controls.

- Green laser is easy to see on any presentation screen
- Built-in LCD timer and silent vibrating alerts
- Up to 100-foot (30-meter) range

\$79.99

Part # 910-001350