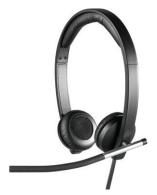

#### Open-concept offices

Help them focus. Our stereo headsets are ideal for users who need to block off surrounding noise in busy office environments.

## **UC** Audio For Distraction-Free Communication

Crank up your team's productivity. With enterprise-quality performance, plug-and-play compatibility and intuitive, user-friendly design, Logitech UC Audio is engineered to GET. THINGS. DONE.

#### Wireless Headset H820e

Enterprise-grade wireless communication for maximum UC productivity.

- DECT spectrum wireless connectivity
- In-call LED indicator light<sup>3</sup>
- · On-boom mute button and mute indicator LED light
- Intuitive on-ear call controls
- Up to 10 hours of wideband talk time
- Logitech Sound Protection

Dual: \$199.99; Part # 981-000516 Mono: \$179.99; Part # 981-000511

#### USB Headset H650e

Comfortable, stylish enterprise quality communication for all-day productivity.

- · Dynamic equalizer
- Acoustic echo cancelation and noise-cancelling microphone
- In-call LED indicator light<sup>3</sup>
- Flexible microphone boom
- Quick-access inline controller
- Flat no-tangle cable
- Logitech Sound Protection

Stereo: \$89.99; Part # 981-000518 Mono: \$79.99; Part # 981-000513

#### USB Headset H570e

Enterprise-grade communication, comfortable fit and unmatched by the competition.

- Padded, metal-reinforced headband and replaceable leatherette earpads
- Intuitive inline controls
- Digital signal processing (DSP)
- Logitech Sound Protection

Stereo: \$49.99; Part # 981-000574 Mono: \$44.99; Part # 981-000570