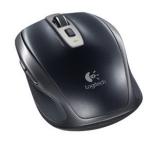

#### Wireless Mouse M525

A perfect mix of performance and precision. An ergonomic design and micro-precise scroll wheel guarantee comfortable productivity.

- 3-year battery life<sup>6</sup>
- Unifying-receiver compatible

#### \$39.99

Part # 910-002582