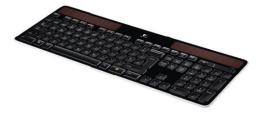

#### Wireless Solar Keyboard K750 🔀

Powered by indoor or outdoor light, normal battery changes are a thing of the past. Sleek, slim design complements any workspace.

- Keyboard remains charged for at least three months—even in total darkness<sup>9</sup>
- Only 1/3-inch thick for sleek workspace styling

Part # 960-002912