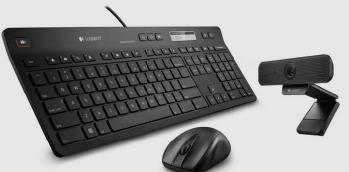

#### Wireless Combo MK520

Sleek keyboard-and-mouse combo that puts convenience and control comfortably at your fingertips.

- Instant Media Access
- Three years of power without keyboard battery change<sup>6</sup>
- Full-sized layout

#### \$79 99

Part # 920-002595

**GET COMFORTABLE** 

WITH AN