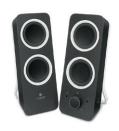

#### Speaker System Z623

THX® Certified system delivers 200 watts of studio-quality sound that enhances presentations or video conferences with immersive audio.

- Powerful 2.1 system with easy, two-satellite setup and subwoofer
- · Multiple inputs for up to three devices and built-in headphone jack for added privacy
- Integrated controls to customize employee listening experience