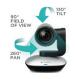

The 90-degree FOV with mechanical 260-degree pan and 130-degree tilt is ideal for mid-sized group meetings.

Touch an NFC-enabled mobile device over the base console to instantly pair and enjoy professional speakerphone audio quality.