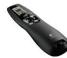

#### Professional Presenter R400

A wireless presenter—with intuitive controls and a red laser pointer—that helps you make your point.

- Intuitive slideshow controls
- Red laser pointer
- Up to 15-meter range

\$49.99

Part # 910-001354