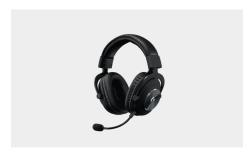

# LOGITECH G PRO X HEADSET

Designed with and for pros, this headset features next-gen 7.1 surround sound, BLUE VO!CE microphone technology, and PRO-G 50 mm drivers to ensure a premium gaming audio experience.