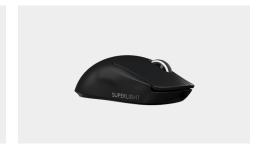

# LOGITECH G PRO WIRELESS MOUSE

An iconic G502 design meets pro-grade LIGHTSPEED wireless for ultra-fast, reliable connectivity. With a HERO 25K sensor and sub-micron tracking, this popular mouse is POWERPLAY-compatible for continuous charging.