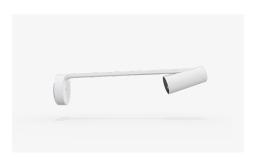

# LOGITECH REACH

An adjustable content camera that lets instructors move the camera to non-digital content to express their point of view. Easy, one-hand flexibility allows educators to move in a full 360° rotation to express their point of view.