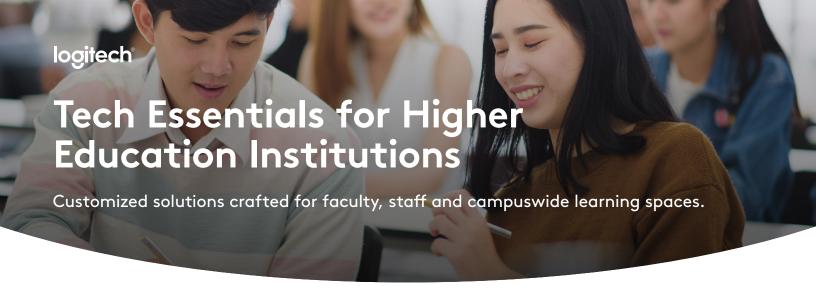

#### **BRIO 505**

**REMOTE** 

With auto-framing, Show Mode and an integrated privacy shutter, this easy-to-use webcam provides an enhanced meeting experience and is certified for use with popular video conferencing platforms like Microsoft Teams, Google Meet, and Zoom.