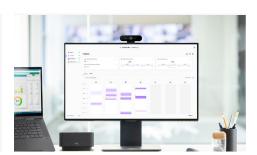

#### **BRIO 505**

**REMOTE** 

With auto-framing, Show Mode and an integrated privacy shutter, this easy-to-use webcam provides an enhanced meeting experience and is certified for use with popular video conferencing platforms like Microsoft Teams, Google Meet, and Zoom.