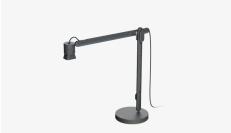

# SCRIBE WHITEBOARD CAMERA

An Al-powered whiteboard camera, Scribe empowers all learners to participate fully by broadcasting unobstructed whiteboard content in classrooms and hybrid learning environments.