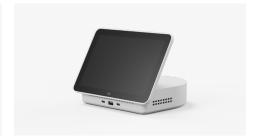

# **LOGI DOCK**

All-in-one USB-C docking station and speakerphone that connects and charges up to five USB peripherals and two monitors. Works with multiple operating systems.