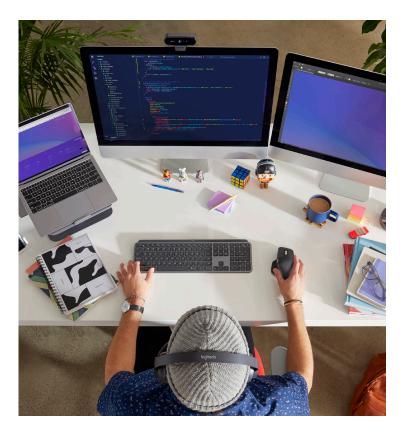

# SMARTER TOOLS. BETTER PERFORMANCE.

The modern workplace demands tools that empower your teams to perform better than ever. But as desktops become filled with more screens and devices all running different platforms, connectivity and workspace optimization can be a real headache.

Work Better solutions meet these challenges head-on. Our range of mostly wireless, precision tools are designed to boost user performance and optimize space utility. And Logitech software provides innovative features like multi-device and application control that take productivity to a whole new level.

## Software Empowered Intelligent Peripherals

- Reduce clutter. Improve aesthetics. Logitech<sup>®</sup> wireless technology allows users to wirelessly connect all devices via just one USB port, giving users freedom of movement, while optimizing desk space and port utility.
- One set of peripherals. Universal compatibility and our range of software means users only need one set of devices to seamlessly work across multiple computers and screens, regardless of OS.
- Control multiple screens with one device. Easy-Switch<sup>™</sup> allows push-button switching between computers, tablets and mobile devices. While Logitech Flow<sup>™</sup> enables seamless cross-computer, cross-platform control with drag-and-drop file sharing.
- Improve workflow in Microsoft, Adobe, and more. Logitech Options<sup>™</sup> software features advanced presets that optimize our devices for app-specific performance. Users can customize buttons, create powerful shortcuts and more. Simply open an app then each device auto-configures.