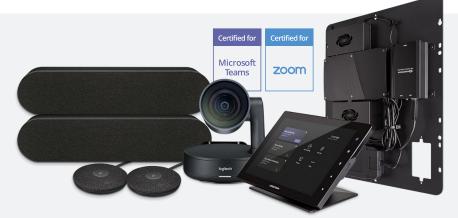

### DESIGN

MICROSOFT® TEAMS: LOGITECH RALLY KIT + CRESTRON FLEX UC-C160-T

ZOOM ROOMS: LOGITECH RALLY KIT + CRESTRON FLEX UC-C160-Z