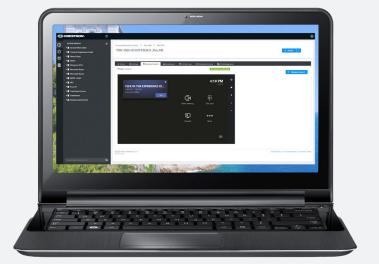

### MANAGE

Logitech Sync now integrates seamlessly into Crestron XiO Cloud™, aggregating Logitech and Crestron products into one common management platform. One set of tools enables support teams to manage all meeting room technology while also providing keys insights into workplace utilization. \*Coming Summer 2020