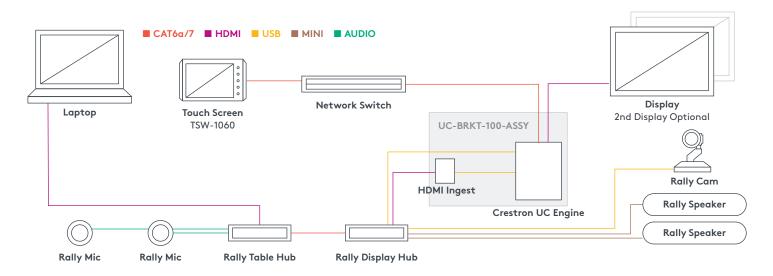

#### INSTALL

Each product includes detailed wiring documents and expected technology placement for each kit.