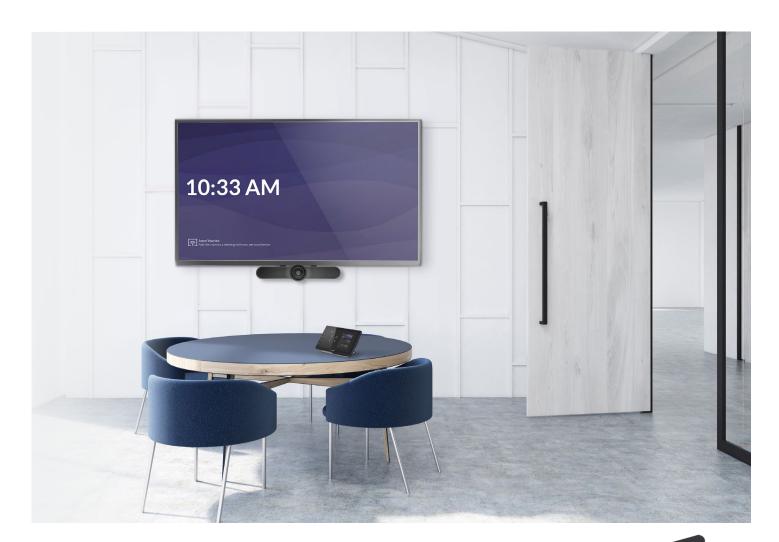

# **SMALL MEETING ROOMS** < 8 PARTICIPANTS

### DESIGN

MICROSOFT® TEAMS: LOGITECH MEETUP + CRESTRON FLEX UC-C160-T

ZOOM ROOMS: LOGITECH MEETUP + CRESTRON FLEX UC-C160-Z