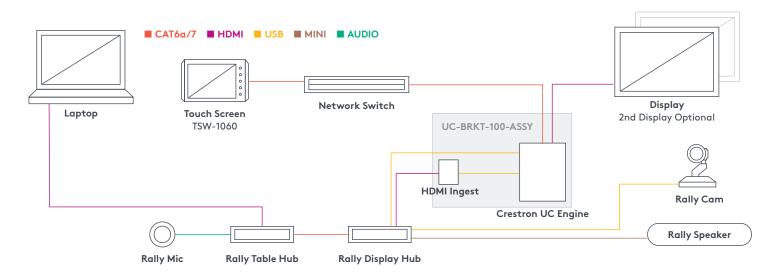

### INSTALL

Each product includes detailed wiring documents and expected technology placement for each kit.

#### INSTALL

Each product includes detailed wiring documents and expected technology placement for each kit.