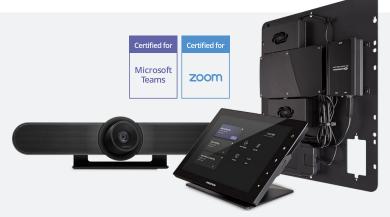

### DESIGN

MICROSOFT® TEAMS: LOGITECH MEETUP + CRESTRON FLEX UC-C160-T

ZOOM ROOMS: LOGITECH MEETUP + CRESTRON FLEX UC-C160-Z

### DESIGN

MICROSOFT® TEAMS: LOGITECH RALLY KIT + CRESTRON FLEX UC-C160-T

ZOOM ROOMS: LOGITECH RALLY KIT + CRESTRON FLEX UC-C160-Z

### DESIGN

MICROSOFT® TEAMS: LOGITECH RALLY PLUS KIT + CRESTRON FLEX UC-C160-T

ZOOM ROOMS: LOGITECH RALLY PLUS KIT + CRESTRON FLEX UC-C160-Z