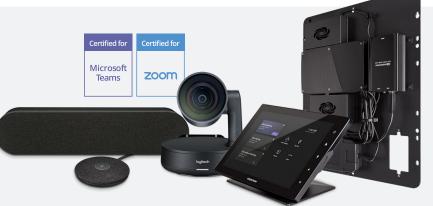

### DESIGN

MICROSOFT® TEAMS: LOGITECH RALLY KIT + CRESTRON FLEX UC-C160-T

ZOOM ROOMS: LOGITECH RALLY KIT + CRESTRON FLEX UC-C160-Z

### DESIGN

MICROSOFT® TEAMS: LOGITECH RALLY PLUS KIT + CRESTRON FLEX UC-C160-T

ZOOM ROOMS: LOGITECH RALLY PLUS KIT + CRESTRON FLEX UC-C160-Z