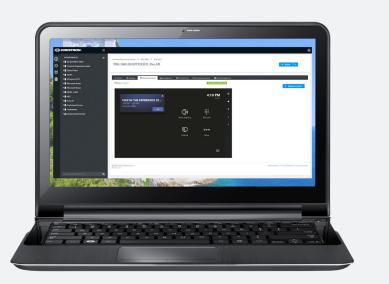

### MANAGE

Logitech Sync now integrates seamlessly into Crestron XiO Cloud™, aggregating Logitech and Crestron products into one common management platform. One set of tools enables support teams to manage all meeting room technology while also providing keys insights into workplace utilization. \*Coming Summer 2020