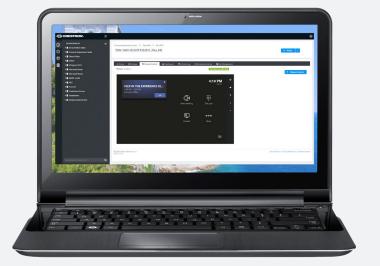

### MANAGE

Logitech Sync now integrates seamlessly into Crestron XiO Cloud™, aggregating Logitech and Crestron products into one common management platform. One set of tools enables support teams to manage all meeting room technology while also providing keys insights into workplace utilization. \*Coming Summer 2020