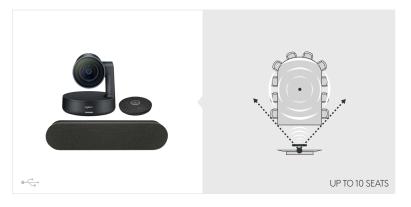

## logitech

# PRODUCT SEATING DIAGRAMS

Designed for small to large-size groups for use with any video conferencing software application, Logitech® ConferenceCams deliver crystal clear audio and razor sharp video that is so amazingly affordable, any meeting place can be a video collaboration space.

## **TEAM COLLABORATION**

- Huddle Rooms
- Medium and Large Rooms
- Multipurpose Rooms



## **HUDDLE ROOMS**

## BCC950



## **CONNECT**



## **MEETUP**



## **MEETUP + EXPANSION MIC**



## **MEDIUM AND LARGE ROOMS**

## **GROUP**



#### **GROUP + EXPANSION MICS**



## **RALLY**



## **RALLY PLUS**



## **RALLY PLUS**





## **MULTIPURPOSE ROOMS**