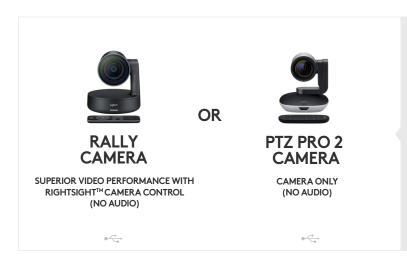

## logitech

# PRODUCT SEATING DIAGRAMS

Designed for small to large-size groups for use with any video conferencing software application, Logitech® ConferenceCams deliver crystal clear audio and razor sharp video that is so amazingly affordable, any meeting place can be a video collaboration space.

## **TEAM COLLABORATION**

- Huddle Rooms
- Medium and Large Rooms
- Multipurpose Rooms



## **HUDDLE ROOMS**

## BCC950



## **CONNECT**



## **MEETUP**



## **MEETUP + EXPANSION MIC**



## **MEDIUM AND LARGE ROOMS**

## **GROUP**



#### **GROUP + EXPANSION MICS**



## **RALLY**



## **RALLY PLUS**



## **RALLY PLUS**





## **MULTIPURPOSE ROOMS**