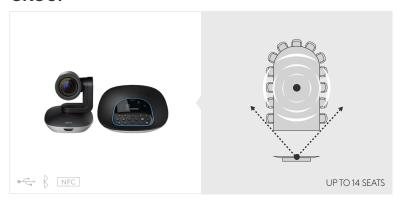

## logitech

# PRODUCT SEATING DIAGRAMS

Designed for small to large-size groups for use with any video conferencing software application, Logitech® ConferenceCams deliver crystal clear audio and razor sharp video that is so amazingly affordable, any meeting place can be a video collaboration space.

## **TEAM COLLABORATION**

- Huddle Rooms
- Medium and Large Rooms
- Multipurpose Rooms



## **HUDDLE ROOMS**

## BCC950



## **CONNECT**



## **MEETUP**



## **MEETUP + EXPANSION MIC**



## **MEDIUM AND LARGE ROOMS**

## **GROUP**



#### **GROUP + EXPANSION MICS**



## **RALLY**



## **RALLY PLUS**



## **RALLY PLUS**





## **MULTIPURPOSE ROOMS**