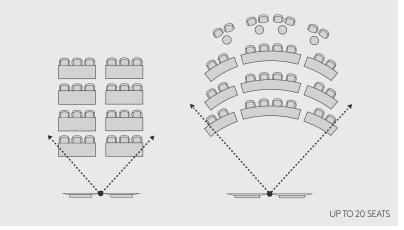

## logitech

# PRODUCT SEATING DIAGRAMS

Designed for small to large-size groups for use with any video conferencing software application, Logitech® ConferenceCams deliver crystal clear audio and razor sharp video that is so amazingly affordable, any meeting place can be a video collaboration space.

## **TEAM COLLABORATION**

- Huddle Rooms
- Medium and Large Rooms
- Multipurpose Rooms



## **HUDDLE ROOMS**

## BCC950



## **CONNECT**



## **MEETUP**



## **MEETUP + EXPANSION MIC**



## **MEDIUM AND LARGE ROOMS**

## **GROUP**



#### **GROUP + EXPANSION MICS**



## **RALLY**



## **RALLY PLUS**



## **RALLY PLUS**





## **MULTIPURPOSE ROOMS**