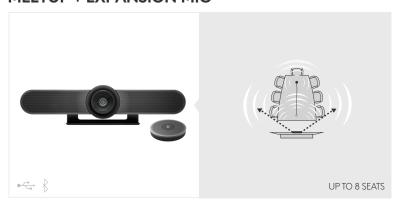

## logitech

# PRODUCT SEATING DIAGRAMS

Designed for small to large-size groups for use with any video conferencing software application, Logitech® ConferenceCams deliver crystal clear audio and razor sharp video that is so amazingly affordable, any meeting place can be a video collaboration space.

## **TEAM COLLABORATION**

- Huddle Rooms
- Medium and Large Rooms
- Multipurpose Rooms



## **HUDDLE ROOMS**

## BCC950



## **CONNECT**



## **MEETUP**



## **MEETUP + EXPANSION MIC**



## **MEDIUM AND LARGE ROOMS**

## **GROUP**



#### **GROUP + EXPANSION MICS**



## **RALLY**



## **RALLY PLUS**



## **RALLY PLUS**





## **MULTIPURPOSE ROOMS**