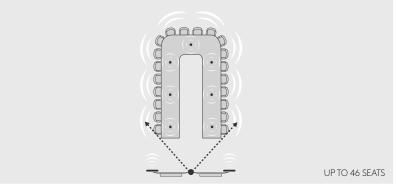

## logitech

# PRODUCT SEATING DIAGRAMS

Designed for small to large-size groups for use with any video conferencing software application, Logitech® ConferenceCams deliver crystal clear audio and razor sharp video that is so amazingly affordable, any meeting place can be a video collaboration space.

## **TEAM COLLABORATION**

- Huddle Rooms
- Medium and Large Rooms
- Multipurpose Rooms



## **HUDDLE ROOMS**

## BCC950



## **CONNECT**



## **MEETUP**



## **MEETUP + EXPANSION MIC**



## **MEDIUM AND LARGE ROOMS**

## **GROUP**



#### **GROUP + EXPANSION MICS**



## **RALLY**



## **RALLY PLUS**



## **RALLY PLUS**





## **MULTIPURPOSE ROOMS**