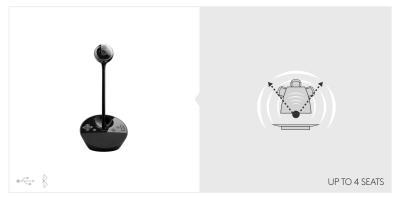

## logitech

# PRODUCT SEATING DIAGRAMS

Designed for small to large-size groups for use with any video conferencing software application, Logitech® ConferenceCams deliver crystal clear audio and razor sharp video that is so amazingly affordable, any meeting place can be a video collaboration space.

## **TEAM COLLABORATION**

- Huddle Rooms
- Medium and Large Rooms
- Multipurpose Rooms



## **HUDDLE ROOMS**

## BCC950



## **CONNECT**



## **MEETUP**



## **MEETUP + EXPANSION MIC**



## **MEDIUM AND LARGE ROOMS**

## **GROUP**



#### **GROUP + EXPANSION MICS**



## **RALLY**



## **RALLY PLUS**



## **RALLY PLUS**





## **MULTIPURPOSE ROOMS**