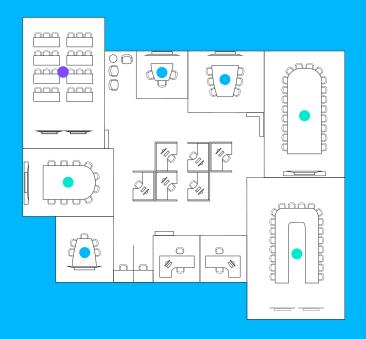

# PRODUCT SEATING DIAGRAMS

Designed for small to large-size groups for use with any video conferencing software application, Logitech® ConferenceCams deliver crystal clear audio and razor sharp video that is so amazingly affordable, any meeting place can be a video collaboration space.

## **TEAM COLLABORATION**

- Huddle Rooms
- Medium and Large Rooms
- Multipurpose Rooms