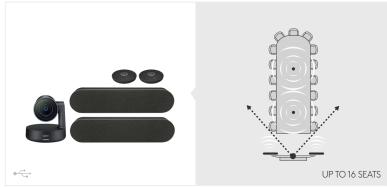

## logitech

# PRODUCT SEATING DIAGRAMS

Designed for small to large-size groups for use with any video conferencing software application, Logitech® ConferenceCams deliver crystal clear audio and razor sharp video that is so amazingly affordable, any meeting place can be a video collaboration space.

## **TEAM COLLABORATION**

- Huddle Rooms
- Medium and Large Rooms
- Multipurpose Rooms



## **HUDDLE ROOMS**

## BCC950



## **CONNECT**



## **MEETUP**



## **MEETUP + EXPANSION MIC**



## **MEDIUM AND LARGE ROOMS**

## **GROUP**



#### **GROUP + EXPANSION MICS**



## **RALLY**



## **RALLY PLUS**



## **RALLY PLUS**





## **MULTIPURPOSE ROOMS**