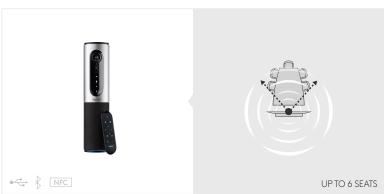

## logitech

# PRODUCT SEATING DIAGRAMS

Designed for small to large-size groups for use with any video conferencing software application, Logitech® ConferenceCams deliver crystal clear audio and razor sharp video that is so amazingly affordable, any meeting place can be a video collaboration space.

## **TEAM COLLABORATION**

- Huddle Rooms
- Medium and Large Rooms
- Multipurpose Rooms



## **HUDDLE ROOMS**

## BCC950



## **CONNECT**



## **MEETUP**



## **MEETUP + EXPANSION MIC**



## **MEDIUM AND LARGE ROOMS**

## **GROUP**



#### **GROUP + EXPANSION MICS**



## **RALLY**



## **RALLY PLUS**



## **RALLY PLUS**





## **MULTIPURPOSE ROOMS**