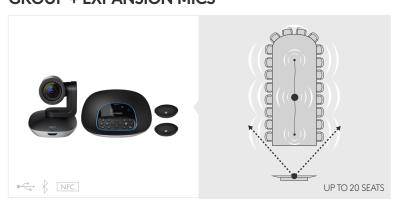

## logitech

# PRODUCT SEATING DIAGRAMS

Designed for small to large-size groups for use with any video conferencing software application, Logitech® ConferenceCams deliver crystal clear audio and razor sharp video that is so amazingly affordable, any meeting place can be a video collaboration space.

## **TEAM COLLABORATION**

- Huddle Rooms
- Medium and Large Rooms
- Multipurpose Rooms



## **HUDDLE ROOMS**

## BCC950



## **CONNECT**



## **MEETUP**



## **MEETUP + EXPANSION MIC**



## **MEDIUM AND LARGE ROOMS**

## **GROUP**



#### **GROUP + EXPANSION MICS**



## **RALLY**



## **RALLY PLUS**



## **RALLY PLUS**





## **MULTIPURPOSE ROOMS**