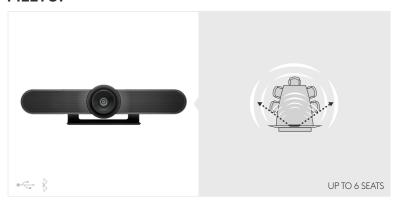

## logitech

# PRODUCT SEATING DIAGRAMS

Designed for small to large-size groups for use with any video conferencing software application, Logitech® ConferenceCams deliver crystal clear audio and razor sharp video that is so amazingly affordable, any meeting place can be a video collaboration space.

## **TEAM COLLABORATION**

- Huddle Rooms
- Medium and Large Rooms
- Multipurpose Rooms



## **HUDDLE ROOMS**

## BCC950



## **CONNECT**



## **MEETUP**



## **MEETUP + EXPANSION MIC**



## **MEDIUM AND LARGE ROOMS**

## **GROUP**



#### **GROUP + EXPANSION MICS**



## **RALLY**



## **RALLY PLUS**



## **RALLY PLUS**





## **MULTIPURPOSE ROOMS**