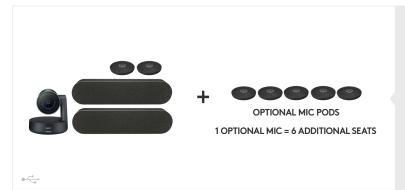

## logitech

# PRODUCT SEATING DIAGRAMS

Designed for small to large-size groups for use with any video conferencing software application, Logitech® ConferenceCams deliver crystal clear audio and razor sharp video that is so amazingly affordable, any meeting place can be a video collaboration space.

## **TEAM COLLABORATION**

- Huddle Rooms
- Medium and Large Rooms
- Multipurpose Rooms



## **HUDDLE ROOMS**

## BCC950



## **CONNECT**



## **MEETUP**



## **MEETUP + EXPANSION MIC**



## **MEDIUM AND LARGE ROOMS**

## **GROUP**



#### **GROUP + EXPANSION MICS**



## **RALLY**



## **RALLY PLUS**



## **RALLY PLUS**





## **MULTIPURPOSE ROOMS**