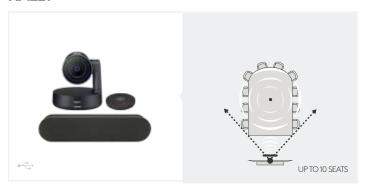

# logitech

# PRODUCT SEATING DIAGRAMS

Designed for small to large-size groups for use with any video conferencing software application, Logitech® ConferenceCams deliver crystal clear audio and razor sharp video that is so amazingly affordable, any meeting place can be a video collaboration space.

# **TEAM COLLABORATION**

- O Huddle Rooms
- Medium and Large Rooms
- Multipurpose Rooms



# **HUDDLE ROOMS AND SMALL MEETING SPACES**

# **MEETUP**



# **MEETUP + EXPANSION MIC**



# **BCC950**



# **CONNECT**



# **MEDIUM AND LARGE ROOMS**

# **GROUP**



#### **GROUP + EXPANSION MICS**



#### **RALLY**



#### **RALLY PLUS**



# **RALLY PLUS**



# **MULTIPURPOSE ROOMS**