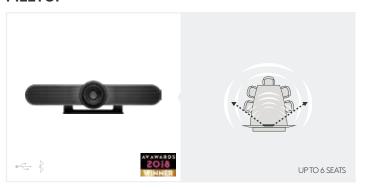

# logitech

# PRODUCT SEATING DIAGRAMS

Designed for small to large-size groups for use with any video conferencing software application, Logitech® ConferenceCams deliver crystal clear audio and razor sharp video that is so amazingly affordable, any meeting place can be a video collaboration space.

# **TEAM COLLABORATION**

- O Huddle Rooms
- Medium and Large Rooms
- Multipurpose Rooms



# **HUDDLE ROOMS AND SMALL MEETING SPACES**

# **MEETUP**



# **MEETUP + EXPANSION MIC**



# **BCC950**



# **CONNECT**



# **MEDIUM AND LARGE ROOMS**

# **GROUP**



#### **GROUP + EXPANSION MICS**



#### **RALLY**



#### **RALLY PLUS**



# **RALLY PLUS**



# **MULTIPURPOSE ROOMS**