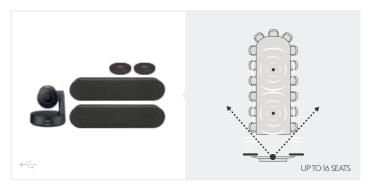

# logitech

# PRODUCT SEATING DIAGRAMS

Designed for small to large-size groups for use with any video conferencing software application, Logitech® ConferenceCams deliver crystal clear audio and razor sharp video that is so amazingly affordable, any meeting place can be a video collaboration space.

# **TEAM COLLABORATION**

- O Huddle Rooms
- Medium and Large Rooms
- Multipurpose Rooms



# **HUDDLE ROOMS AND SMALL MEETING SPACES**

# **MEETUP**



# **MEETUP + EXPANSION MIC**



# **BCC950**



# **CONNECT**



# **MEDIUM AND LARGE ROOMS**

# **GROUP**



#### **GROUP + EXPANSION MICS**



#### **RALLY**



#### **RALLY PLUS**



# **RALLY PLUS**



# **MULTIPURPOSE ROOMS**