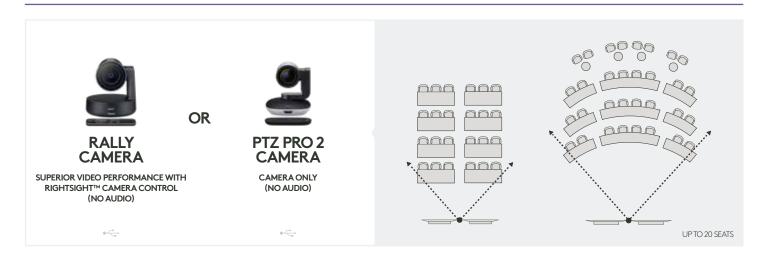

# logitech

# PRODUCT SEATING DIAGRAMS

Designed for small to large-size groups for use with any video conferencing software application, Logitech® ConferenceCams deliver crystal clear audio and razor sharp video that is so amazingly affordable, any meeting place can be a video collaboration space.

# **TEAM COLLABORATION**

- O Huddle Rooms
- Medium and Large Rooms
- Multipurpose Rooms



# **HUDDLE ROOMS AND SMALL MEETING SPACES**

# **MEETUP**



# **MEETUP + EXPANSION MIC**



# **BCC950**



# **CONNECT**



# **MEDIUM AND LARGE ROOMS**

# **GROUP**



#### **GROUP + EXPANSION MICS**



#### **RALLY**



#### **RALLY PLUS**



# **RALLY PLUS**



# **MULTIPURPOSE ROOMS**