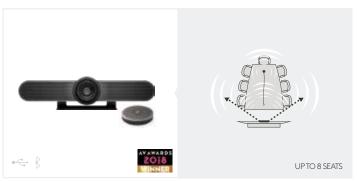

# logitech

# PRODUCT SEATING DIAGRAMS

Designed for small to large-size groups for use with any video conferencing software application, Logitech® ConferenceCams deliver crystal clear audio and razor sharp video that is so amazingly affordable, any meeting place can be a video collaboration space.

# **TEAM COLLABORATION**

- O Huddle Rooms
- Medium and Large Rooms
- Multipurpose Rooms



# **HUDDLE ROOMS AND SMALL MEETING SPACES**

# **MEETUP**



# **MEETUP + EXPANSION MIC**



# **BCC950**



# **CONNECT**



# **MEDIUM AND LARGE ROOMS**

# **GROUP**



#### **GROUP + EXPANSION MICS**



#### **RALLY**



#### **RALLY PLUS**



# **RALLY PLUS**



# **MULTIPURPOSE ROOMS**