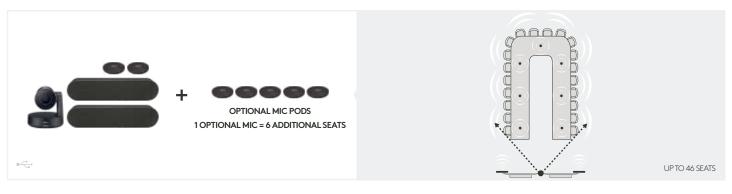

# logitech

# PRODUCT SEATING DIAGRAMS

Designed for small to large-size groups for use with any video conferencing software application, Logitech® ConferenceCams deliver crystal clear audio and razor sharp video that is so amazingly affordable, any meeting place can be a video collaboration space.

# **TEAM COLLABORATION**

- O Huddle Rooms
- Medium and Large Rooms
- Multipurpose Rooms



# **HUDDLE ROOMS AND SMALL MEETING SPACES**

# **MEETUP**



# **MEETUP + EXPANSION MIC**



# **BCC950**



# **CONNECT**



# **MEDIUM AND LARGE ROOMS**

# **GROUP**



#### **GROUP + EXPANSION MICS**



#### **RALLY**



#### **RALLY PLUS**



# **RALLY PLUS**



# **MULTIPURPOSE ROOMS**