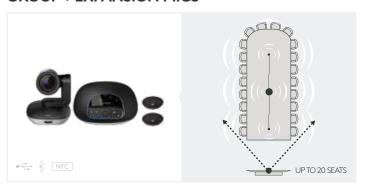

# logitech

# PRODUCT SEATING DIAGRAMS

Designed for small to large-size groups for use with any video conferencing software application, Logitech® ConferenceCams deliver crystal clear audio and razor sharp video that is so amazingly affordable, any meeting place can be a video collaboration space.

# **TEAM COLLABORATION**

- O Huddle Rooms
- Medium and Large Rooms
- Multipurpose Rooms



# **HUDDLE ROOMS AND SMALL MEETING SPACES**

# **MEETUP**



# **MEETUP + EXPANSION MIC**



# **BCC950**



# **CONNECT**



# **MEDIUM AND LARGE ROOMS**

# **GROUP**



#### **GROUP + EXPANSION MICS**



#### **RALLY**



#### **RALLY PLUS**



# **RALLY PLUS**



# **MULTIPURPOSE ROOMS**