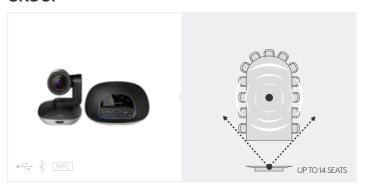

# logitech

# PRODUCT SEATING DIAGRAMS

Designed for small to large-size groups for use with any video conferencing software application, Logitech® ConferenceCams deliver crystal clear audio and razor sharp video that is so amazingly affordable, any meeting place can be a video collaboration space.

# **TEAM COLLABORATION**

- O Huddle Rooms
- Medium and Large Rooms
- Multipurpose Rooms



# **HUDDLE ROOMS AND SMALL MEETING SPACES**

# **MEETUP**



# **MEETUP + EXPANSION MIC**



# **BCC950**



# **CONNECT**



# **MEDIUM AND LARGE ROOMS**

# **GROUP**



#### **GROUP + EXPANSION MICS**



#### **RALLY**



#### **RALLY PLUS**



# **RALLY PLUS**



# **MULTIPURPOSE ROOMS**